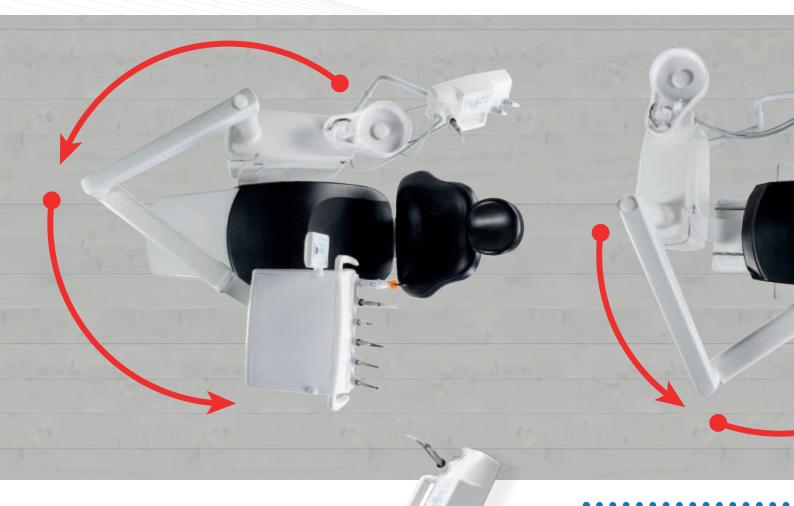

adjustable glass-encapsulated control panel with capacitive touch technology.

Rotating the panel allows you to always enjoy the right view of the display both while working seated or standing. The control panel is easy to sanitize, thanks to security screen lock functions.

## **Assistant's Console**



The clean lines, free of sharp edges, and the comfortable ergonomic handle make handling the console extremely simple.

The assistant's console is mounted on a double-jointed arm and is made of solid, scratch-resistant, and chemical-resistant material.

The assistant's console is equipped with a control panel with a glass surface and capacitive touch technology, and is designed to accommodate two hoses for surgical suction and two additional instruments.

### **NG ambidextrous version**



# Surgery version with cart



### Adjustable backrest



TALL

MEDIUM

SHORT

As an option, the backrest with motorized vertical excursion is also available, which can be managed from the control panel to ensure the correct positioning of the patient's head on the headrest, whether **pediatric** or **adult**.



#### MDS SYSTEM

Systems for the decontamination of hydro circuits with the WK liquid by Metasys.

#### MDS, the

system continuously mixes the WK liquid with mains water or water coming from the bottle, preventing the formation of limescale and biofilm with consequent reduction of bacterial load. Moreover, it contributes to the correct functioning of the spray function of the instruments. **MDS+**, this system can be activated from the dentist's control panel. After positioning