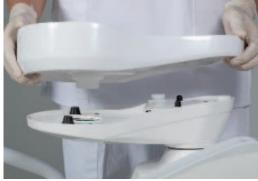

## **Assistant's Console**

The clean lines, free of sharp edges, and the comfortable ergonomic handle make handling the console extremely simple.

The assistant's console is mounted on a double-jointed arm and is made of solid, scratch-resistant, and chemical-resistant material.

The assistant's console is equipped with a control panel with a glass surface and capacitive touch technology, and is designed to accommodate two hoses for surgical suction and two additional instruments.