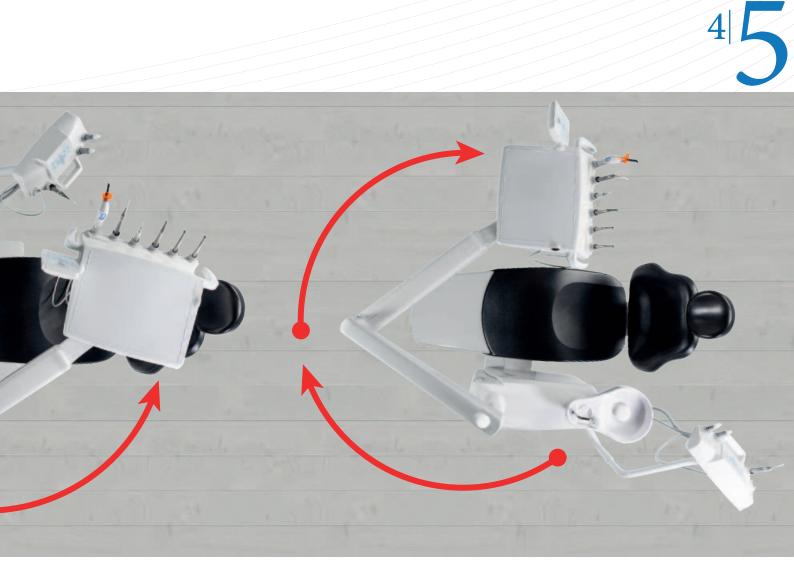

control panel with capacitive touch technology.

Rotating the panel allows you to always enjoy the right view of the display both while working seated or standing. The control panel is easy to sanitize, thanks to security screen lock functions.

## **Assistant's Console**



The clean lines, free of sharp edges, and the comfortable ergonomic handle make handling the console extremely simple.

The assistant's console is mounted on a double-jointed arm and is made of solid, scratch-resistant, and chemical-resistant material.

The assistant's console is equipped with a control panel with a glass surface and capacitive touch technology, and is designed to accommodate two hoses for surgical suction and two additional instruments.

### **NG ambidextrous version**



# Surgery version with cart



### Adjustable backrest



TALL

MEDIUM

SHORT

As an option, the backrest with motorized vertical excursion is also available, which can be managed from the control panel to ensure the correct positioning of the patient's head on the headrest, whether **pediatric** or **adult**.



#### MDS SYSTEM

Systems for the decontamination of hydro circuits with the WK liquid by Metasys.

#### MDS, the

system continuously mixes the WK liquid with mains water or water coming from the bottle, preventing the formation of limescale and biofilm with consequent reduction of bacterial load. Moreover, it contributes to the correct functioning of the spray function of the instruments. **MDS+**, this system can be activated from the dentist's control panel. After positioning the handpieces inside the dedi