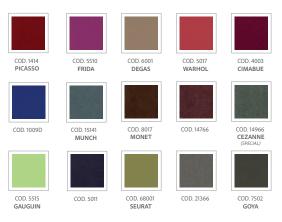

tion for wet suction systems. Availability of in-built systems into the dental unit in case of dry suction systems and of devices to comply with the law in force on the amalgam disposal.

CUSPIDOR DRAIN VALVE

AMALGAM SEPARATOR

AIR/WATER SEPARATOR





CLASSIC BACKREST

XL MEMORY FOAM BACKREST

The chair is designed to offer comfort and good working ergonomics. It is covered in skai medical leather for easy sanitization. The synchronized movement of the backrest and the seat ensures optimal and prevents the sliding effect. The anatomic backrest, with lumbar support, is available in 2 versions: standard for all working ergonomics and wide in memory foam for surgery or greater comfort of the patient, ideal for long-lasting treatments.

. . . . . . . .

. .

### Colors



SPECIAL COLORS

6



### Foot controls

The foot control is solid and well balanced, it has a steel base that guarantees total stability during work, avoiding slips or accidental movements, and is equipped with a practical retractable handle to move it. The foot control is available in standard version, wireless version and push version.











Miglionico S.r.l. Via Molise, Lotti 67/68 Z.I. 70021 - Acquaviva delle Fonti (BA) ITALY P. Iva: 05306940726 Tel +39 080 759552 www.miglionico.eu



Global Export General Information: export@miglionico.net

Technical Support: service@miglionico.net

Logistics Department: logistic@miglionico.net

For any other issue: info@miglionico.net