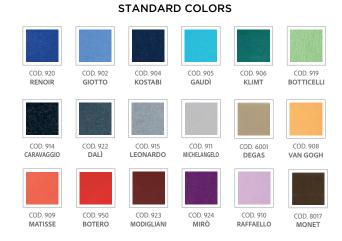

Standard predisposition for wet suction systems. Availability of in-built systems into the dental unit in case of dry suction systems and of devices to comply with the law in force on the amalgam disposal.

CUSPIDOR DRAIN VALVE

AMALGAM SEPARATOR

AIR/WATER SEPARATOR





CLASSIC BACKREST

XL MEMORY FOAM BACKREST

The chair is designed to offer comfort and good working ergonomics. It is covered in skai medical leather for easy sanitization. The synchronized movement of the backrest and the seat ensures optimal and prevents the sliding effect. The anatomic backrest, with lumbar support, is available in 2 versions: standard for all working ergonomics and wide in memory foam for surgery or greater comfort of the patient, ideal for long-lasting treatments.

. . . . . . . .

. .

### Colors



SPECIAL COLORS

6



### Foot controls

The foot control is solid and well balanced, it has a steel base that guarantees total stability during work, avoiding slips or accidental movements, and is equipped with a practical retractable handle to move it. The foot control is available in standard version, wireless version and push version.











Miglionico S.r.l. Via Molise, Lotti 67/68 Z.I. 70021 - Acquaviva delle Fonti (BA) ITALY P. Iva: 05306940726 Tel +39 080 759552 www.miglionico.eu



Global Export General Information: export@miglionico.net

Technical Support: service@miglionico.net

Logistics Department: logistic@miglionico.net

For any other issue: info@miglionico.net