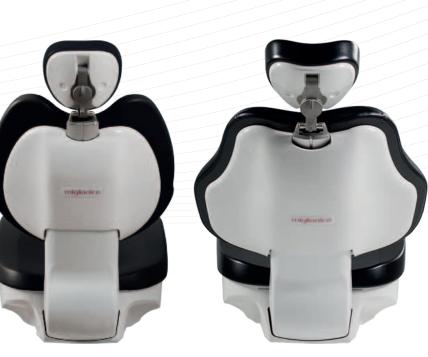

ed, the MDS+ system will work with the same basic mode as the MDS system.

### Hygiene



Inside the hydro case, it is possible to install:

#### **ASB SYSTEM**

2 Lt bottle for the independent water supply to the instruments of the dentist's console. A bypass valve allows you to select the water type between mains water or water supplied by the bottle.



REMOVABLE AND AUTOCLAVABLE DENTIST'S CONSOLE HANDLE



SURGICAL SUCTION FILTERS FOR EACH HOSE



REMOVABLE AND STERILIZABLE CUSPIDOR

### In-built suction systems







Standard predisposition for wet suction systems. Availability of in-built systems into the dental unit in case of dry suction systems and of devices to comply with the law in force on the amalgam disposal.

CUSPIDOR DRAIN VALVE

AMALGAM SEPARATOR

AIR/WATER SEPARATOR





CLASSIC BACKREST

XL MEMORY FOAM BACKREST

The chair is designed to offer comfort and good working ergonomics. It is covered in skai medical leather for easy sanitization. The synchronized movement of the backrest and the seat ensures optimal and prevents the sliding effect. The anatomic backrest, with lumbar support, is available in 2 versions: standard for all working ergonomics and wide in memory foam for surgery or greater comfort of the patient, ideal for long-lasting treatments.

. . . . . . . .

. .

### Colors



SPECIAL COLORS

6



### Foot controls

The foot control is solid and well balanced, it has a steel base that guarantees total stability during work, avoiding slips or accidental movements, and is equipped with a practical retractable handle to move it. The foot control