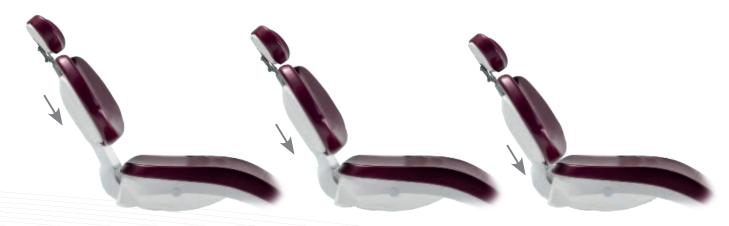

### Adjustable backrest

TALL

MEDIUM

SHORT

As an option, the backrest with motorized vertical excursion is also available, which can be managed from the control panel to ensure the correct positioning of the patient's head on the headrest, whether **pediatric** or **adult**.