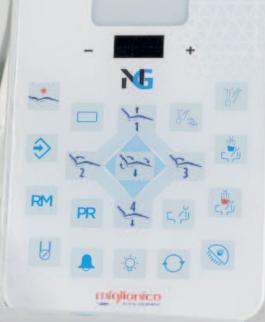

### **Dentist's console**

The NG dental unit is characterized by an adjustable glass-encapsulated control panel with capacitive touch technology.

Rotating the panel allows you to always enjoy the right view of the display both while working seated or standing. The control panel is easy to sanitize, thanks to security screen lock functions.