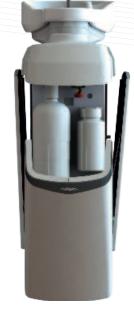

#### MDS SYSTEM

Systems for the decontamination of hydro circuits with the WK liquid by Metasys.

#### MDS, the

system continuously mixes the WK liquid with mains water or water coming from the bottle, preventing the formation of limescale and biofilm with consequent reduction of bacterial load. Moreover, it contributes to the correct functioning of the spray function of the instruments. **MDS+**, this system can be activated from the dentist's control panel. After positioning the handpieces inside the dedicated autoclavable housing, you can start the intensive disinfection cycle from the control panel. If the intensive disinfection cycle is not selected, the MDS+ system will work with the same basic mode as the MDS system.

#### **ASB SYSTEM**

2 Lt bottle for the independent water supply to the instruments of the dentist's console. A bypass valve allows you to select the water type between mains water or water supplied by the bottle.