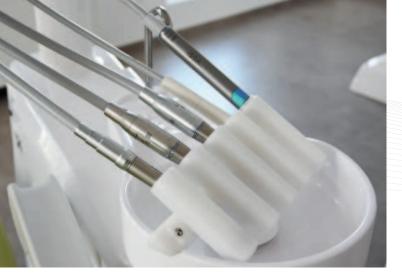

### **Dentist's console**

The NG dental unit is characterized by an adjustable glass-encapsulated control panel with capacitive touch technology.

Rotating the panel allows you to always enjoy the right view of the display both while working seated or standing. The control panel is easy to sanitize, thanks to security screen lock functions.

## **Assistant's Console**

The clean lines, free of sharp edges, and the comfortable ergonomic handle make handling the console extremely simple.

The assistant's console is mounted on a double-jointed arm and is made of solid, scratch-resistant, and chemical-resistant material.

The assistant's console is equipped with a control panel with a glass surface and capacitive touch technology, and is designed to accommodate two hoses for surgical suction and two additional instruments.