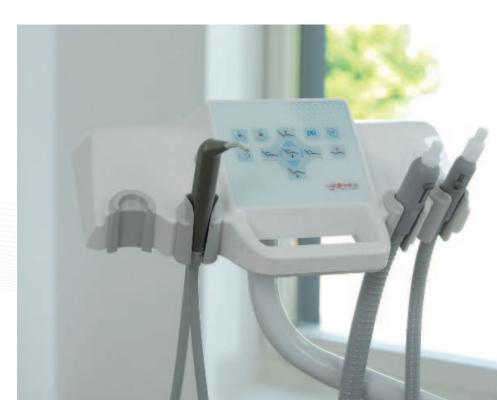

### **Dentist's console**

The NG dental unit is characterized by an adjustable glass-encapsulated control panel with capacitive touch technology.

Rotating the panel allows you to always enjoy the right view of the display both while working seated or standing. The control panel is easy to sanitize, thanks to security screen lock functions.

The assistant's console is equipped with a control panel with a glass surface and capacitive touch technology, and is designed to accommodate two hoses for surgical suction and two additional instruments.