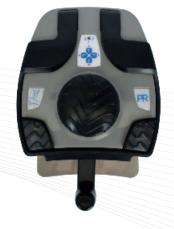

### Foot controls

The foot control is solid and well balanced, it has a steel base that guarantees total stability during work, avoiding slips or accidental movements, and is equipped with a practical retractable handle to move it. The foot control is available in standard version, wireless version and push version.