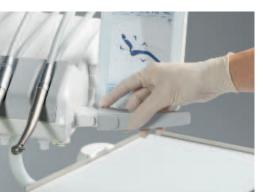

### **Dentist's console**

The NG dental unit is characterized by an adjustable glass-encapsulated control panel with capacitive touch technology.

Rotating the panel allows you to always enjoy the right view of the display both while working seated or standing. The control panel is easy to sanitize, thanks to security screen lock functions.

#### MDS, the

system continuously mixes the WK liquid with mains water or water coming from the bottle, preventing the formation of limescale and biofilm with consequent reduction of bacterial load. Moreover, it contributes to the correct functioning of the spray function of the instruments. **MDS+**, this system can be activated from the dentist's control panel. After positioning the handpieces inside the dedicated autoclavable housing, you can start the intensive disinfection cycle from the control panel. If the intensive disinfection cycle is not selected, the MDS+ system will work with the same basic mode as the MDS system.