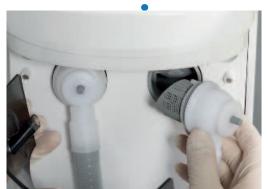

#### MDS, the

system continuously mixes the WK liquid with mains water or water coming from the bottle, preventing the formation of limescale and biofilm with consequent reduction of bacterial load. Moreover, it contributes to the correct functioning of the spray function of the instruments. **MDS+**, this system can be activated from the dentist's control panel. After positioning the handpieces inside the dedicated autoclavable housing, you can start the intensive disinfection cycle from the control panel. If the intensive disinfection cycle is not selected, the MDS+ system will work with the same basic mode as the MDS system.

REMOVABLE AND AUTOCLAVABLE DENTIST'S CONSOLE HANDLE

SURGICAL SUCTION FILTERS FOR EACH HOSE

REMOVABLE AND STERILIZABLE CUSPIDOR