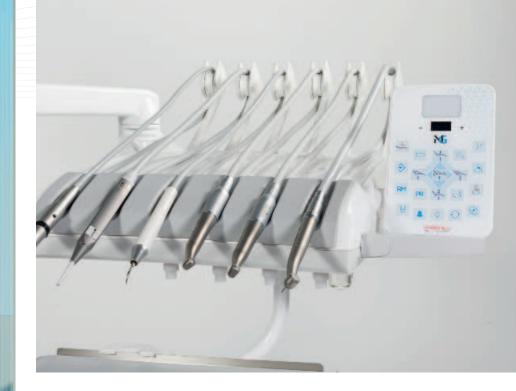

## **Assistant's Console**

The clean lines, free of sharp edges, and the comfortable ergonomic handle make handling the console extremely simple.

The assistant's console is mounted on a double-jointed arm and is made of solid, scratch-resistant, and chemical-resistant material.

The assistant's console is equipped with a control panel with a glass surface and capacitive touch technology, and is designed to accommodate two hoses for surgical suction and two additional instruments.